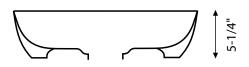

## **Features:**

- No faucet holes
- Requires wall or counter-mount faucet
- No overflow drain

Material: Vitreous china

Installation: Above-counter or countertop

Dimensions: 16-1/2" W x 16-1/2" L x 5-1/4" D