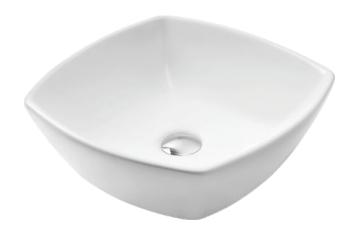

## **SPECIFICATIONS**

This elegantly shaped sink rests as a sculptural centerpiece in your bath or powder room.

## **Features:**

- No faucet holes
- Requires wall or counter-mount faucet
- No overflow drain

Material: Vitreous china

Installation: Above-counter or countertop

Dimensions: 16-1/2" W x 16-1/2" L x 5-1/4" D