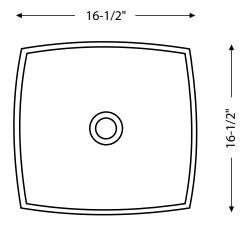

## **Features:**

- No faucet holes
- Requires wall or counter-mount faucet
- No overflow drain

Material: Vitreous china

Installation: Above-counter or countertop

Dimensions: 16-1/2" W x 16-1/2" L x 5-1/4" D